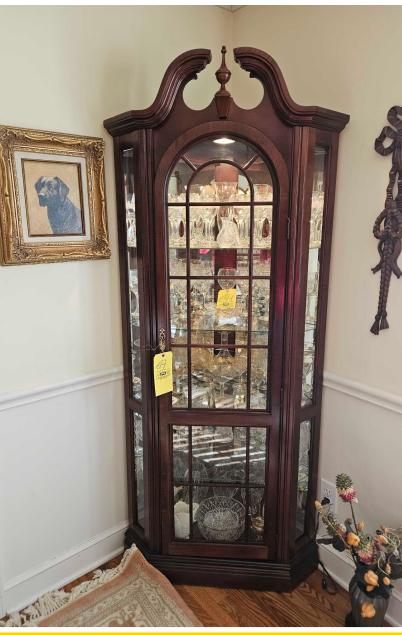

#### **FURNISHINGS**

Henredon chests - Chippendale style 4-drawer block chest - Milling Road Georgian style burl table - George 1 style 5-drawer chest - mahogany leather inlay drop front secretary - Baker Furniture chippendale chest - The British National Trust Collection chest - Curio cabinet - dining room set - rocking chair - linen cabinet - jewelry cabinet - ent. center - end tables - dressing screen - bedroom suite - king bed - early blanket chest - mirrors - framed prints - bachelor's chest - coffee table - oil on canvas paintings - ornate prints - cherry inlaid desk - Baker Furniture inlaid chest - brass pieces - lamps - oriental furn. pcs - stemware - floor runs - china - serving pieces - cookware - dish sets - Kitchen Aid mixer - Bavaria china - Keurig - bakeware - lamps - quilts - purses - Gucci purse - Coach purse - fur coats - Waterford crystal - recliner - books - shelving - etc.