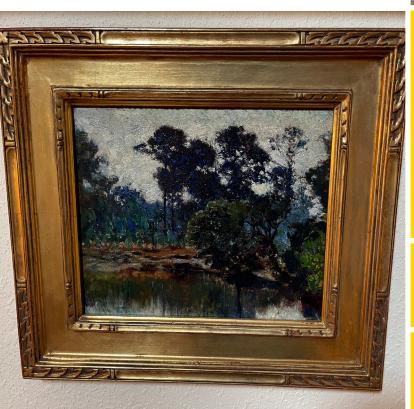

#### **AUCTION HIGHLIGHTS**

- 10k, 14k, 18k Gold Jewelry
- Henredon Chests
- Oil On Canvas Paintings
- Designer Purses
- PREVIEW: FRIDAY DEC. 15, 2023 11:00 AM-12:30 PM
- PICKUP: THURSDAY DEC. 21, 2023 9:00 AM-1:00 PM

#### **FURNISHINGS**

Henredon chests - Chippendale style 4-drawer block chest - Milling Road Georgian style burl table - George 1 style 5-drawer chest - mahogany leather inlay drop front secretary - Baker Furniture chippendale chest - The British National Trust Collection chest - Curio cabinet - dining room set - rocking chair - linen cabinet - jewelry cabinet - ent. center - end tables - dressing screen - bedroom suite - king bed - early blanket chest - mirrors - framed prints - bachelor's chest - coffee table - oil on canvas paintings - ornate prints - cherry inlaid desk - Baker Furniture inlaid chest - brass pieces - lamps - oriental furn. pcs - stemware - floor runs - china - serving pieces - cookware - dish sets - Kitchen Aid mixer - Bavaria china - Keurig - bakeware - lamps - quilts - purses - Gucci purse - Coach purse - fur coats - Waterford crystal - recliner - books - shelving - etc.